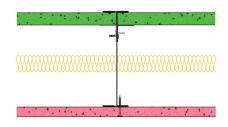

## SE146-B-56(25) - SPEEDLINE System Data Sheet - Version V1 (24-10-23)

SPEEDLINE 146mm 'l' Stud Shaft Encasement @600mm Ctrs, with BG Gyproc 15mm FireLine, BG Gyproc 19mm CoreBoard, 25mm APR

## System Performance Breakdown

Fire Resistance: BS476 Part 22:1987: Test Ref & Date or Applied Ref & Report: Max Height: Thickness: Duty Grade: BS 5234: Part 2:1992: Sound Insulation:

60/60 FromShaftSideOnly Minutes (Integrity/Insulation). BRE 302288 - BRE Report P102396-1012A Refer to Speedline Specification Clause 163 mm. (At Base Track, Excluding Finishes) Heavy - Annexes A-F 46 R<sub>w</sub>dB, Date Tested or Assessed Against -